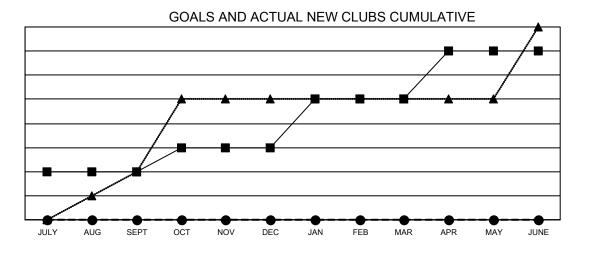

## **GMT MONTHLY MEMBERSHIP PROGRESS REPORT**

Multiple District 308

Results as of: 10/31/2023

LOCATION: MALAYSIA

GMT CA 5 - F

| OWIT. OF EIG          |               |           |               |                       |                       |                         | GIVIT CA 3 - E                                     |  |
|-----------------------|---------------|-----------|---------------|-----------------------|-----------------------|-------------------------|----------------------------------------------------|--|
| Clubs                 |               |           |               | Members               |                       |                         |                                                    |  |
| RESULTS FOR 2023-2024 |               |           |               | RESULTS FOR 2023-2024 |                       |                         |                                                    |  |
| QUARTER               | NEW CLUB GOAL | NEW CLUBS | DROPPED CLUBS | QUARTER MEMB          | ER GROWTH NET<br>GOAL | MEMBER GROWTH<br>ACTUAL | DROPPED<br>MEMBERS ACTUAL<br>(including transfers) |  |
| JULY/AUG/SEPT         | 2             | 0         | 2             | JULY/AUG/SEPT         | 210                   | 637                     | 184                                                |  |
| OCT/NOV/DEC           | 1             | 0         | 1             | OCT/NOV/DEC           | 140                   | 87                      | 57                                                 |  |
| JAN/FEB/MAR           | 2             | 0         | 0             | JAN/FEB/MAR           | 150                   | 0                       | 0                                                  |  |
| APR/MAY/JUNE          | 2             | 0         | 0             | APR/MAY/JUNE          | 280                   | 0                       | 0                                                  |  |
|                       |               |           |               |                       |                       |                         |                                                    |  |

- CURRENT YEAR GOALS FOR NEW CLUBS

- ● - CURRENT YEAR ACTUAL NEW CLUBS

▲ - LAST YEAR ACTUAL NEW CLUBS